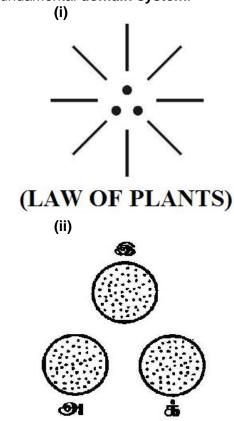

# Acea-e the LAW OF PLANTS?...

It is hypothesized that the prehistoric Tamil based Indian shall be considered as expert Astrophysics. Astronomy, Bioscience and formulated the law of plants and classified under three fundamental domain system.

# (3G SPECIES)

- Right dot Herb family (like proton i) enriched)
- Left dot Shrub family (like Electron ii) enriched)
- Center dot Tree family (like photon iii) enriched)

It is hypothesized that the three chromosome Aceae on origin (odd number) might become even number chromosome due to genetic variation subsequently in 1<sup>st</sup>, 2<sup>nd</sup>, 3<sup>rd</sup> generations families. Further Acea-e family of family shall be consider as "Neuter gender" (Godly nature) and male, female plants might be generated at later period from Acea-e family.

- Centre dot Sex chromosome i)
- Right dot Autosome right ii)
- Left dot Autosome left iii)

It is further focused that the there is no clear "Marijuana" conclusion how differs from "Cannabis".

It is hypothesized that marijuana shall be considered as the TRANSFORMATION STAGE (plasma stage) to become new genetically varied