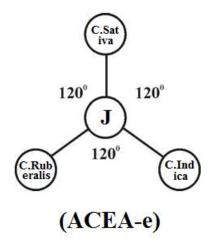

(Marijuana fission)

Stage 3 Become cannabis (New iii)

family)

It is further speculated that the so called a) Cannobis sativa b) cannabis Indica c) cannabis ruderalis shall be considered as three fundamental species with varied THC/CBD in three stage and varied sedative properties of medicine.

1<sup>st</sup> Cannabis sativa stage species

2<sup>nd</sup> Cannabis Indica ii)

stage species

3<sup>rd</sup> Cannabis ruderalis stage species.