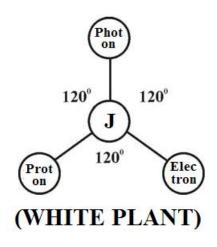

It is further focused that "Acea-e" plant shall be considered as having only "THREE CHROMOSOME" considered exist even before origin of "INDO TRIO HERB" called "THRI KADUKAM". The three chromosome of "Acea-e" plant shall be considered as derived one each from fundamental particles of "J-RADIATION" say photon, Electron, Proton.

i) 1<sup>st</sup> generation – family plants
 ii) 2<sup>nd</sup> generation - family plants
 iii) 3<sup>rd</sup> generation - family plants

It is focused that the three major species shall be considered due to domination of Photon, Electron, Proton in the respective age and due to consistent growth in the mass level of photon, electron, proton.

| i)<br>domination   | 1st             | generation | - | Photon   |
|--------------------|-----------------|------------|---|----------|
| ii)<br>domination  | 2 <sup>nd</sup> | generation | - | Electron |
| iii)<br>domination | 3 <sup>rd</sup> | generation | - | Proton   |