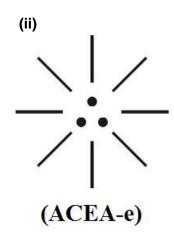

It is further focused that "Acea-e" plant shall be considered as having only "THREE CHROMOSOME" considered exist even before origin of "INDO TRIO HERB" called "THRI KADUKAM". The three chromosome of "Acea-e" plant shall be considered as derived one each from fundamental particles of "J-RADIATION" say photon, Electron, Proton.

# (3G SPECIES)

- Right dot Herb family (like proton i) enriched)
- Left dot Shrub family (like Electron ii) enriched)
- Center dot Tree family (like photon iii) enriched)

It is hypothesized that the three chromosome Aceae on origin (odd number) might become even number chromosome due to genetic variation subsequently in 1<sup>st</sup>, 2<sup>nd</sup>, 3<sup>rd</sup> generations families. Further Acea-e family of family shall be consider as "Neuter gender" (Godly nature) and male, female plants might be generated at later period from Acea-e family.

- Centre dot Sex chromosome i)
- Right dot Autosome right ii)
- Left dot Autosome left iii)

It is further focused that the there is no clear "Marijuana" conclusion how differs from "Cannabis".

It is hypothesized that marijuana shall be considered as the TRANSFORMATION STAGE (plasma stage) to become new genetically varied